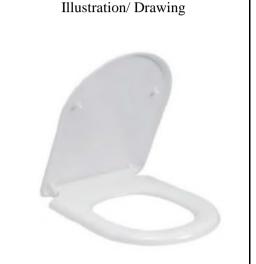

## SANITARY WARE SPECIFICATION SHEET

Item Descriptions iProseat (PRC) Urea slow closing seat and Dimensions Refer to Drawing Model D751.032

Colour White

Material Plastic

Manufacturer iProseat (PRC)

Source Acme Sanitary Ware Co. Ltd Mr. Eric Wong/ Mr. Don Yuen

## **Durable • Perfect**

Soft Close Soft close freely and

**Easy To Clean** Quick seat removes for easy cleaning

Perfect Fit 360° adjustable hinges provide custom fit for

**Scratch Resistant** Able to withstand minor

Top Installation Fixing screws on the top of the toilet bowl

**Anti-Flammability** Not easily ignited and not burning rapidly if ignited

**Prevents Loosening** Stainless steel screws and hex nut secures seat in place

**Finger Touch** Just a fingertip touch for cover

**Europe Material** UF Material Imported from Europe

| N  | oto. |
|----|------|
| ΙN | oic. |

<sup>\*</sup> All information of the above is for the reference only. No prior notice is made if any changes.