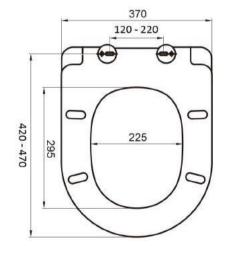

## SANITARY WARE SPECIFICATION SHEET

Item Descriptions iProseat (PRC) Urea slow closing seat and Dimensions Refer to Drawing Model D751.032

Colour White

Material Plastic

Manufacturer iProseat (PRC)

Source Acme Sanitary Ware Co. Ltd Mr. Eric Wong/ Mr. Don Yuen